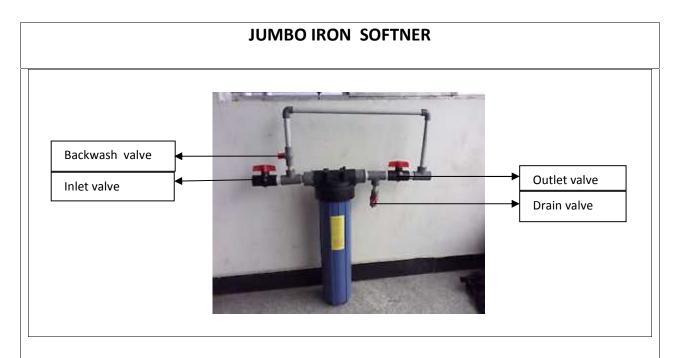

Iron remover system is designed to remove iron from raw water. Iron removal system reduces iron, helps eliminate orange and brown stains in sinks, tubs and other plumbing features, and improves water taste. It also reduces possibility of damage to pipes, and reduces dissolved iron.

## Features:-

- ✓ Easy to regeneration
- ✓ Does not add harmful contents to your water
- ✓ Prevents staining of plumbing system
- ✓ Relatively long filter life cost effective long-term operation
- ✓ Simple installation
- ✓ Compact size save valuable floor space
- ✓ Will not harm your septic system!

## Area of installation

- ✓ Water softener for whole house filtration/ bath room installation.
- ✓ Can be connected directly to main bathroom line.
- ✓ U can connect multiple no's of this items in parallel to ge